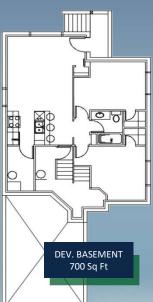

## Features:

- · Beautifully Designed 1095 Sq Ft Suited Home
- · Vaulted Ceilings, 4 Bedrooms & 3 Full Baths
- · Custom Gourmet Kitchen w/ S/S Appliances
- · Quartz Countertops & Wide Plank Vinyl Floors Throughout
- · Open Concept Dining adjacent to Kitchen
- · Large Great Room w/ Modern Electric Fireplace
- · Widegrain Vinyl Plank & Marble Style Vinyl Floors
- · Iron Spindle Railing w/ open to below Foyer
- · Master Bedroom w/ Ensuite & Walk Through Closet
- · Gas Line To Deck & Rough In Garage Heater
- · Hunterdouglas Blinds & Upgraded Lighting
- · Beautiful Main Floor Deck
- · 700 Sq Ft Developed Suited Basement
- Basement Includes Separate Entrance, Parking, Kitchen, Laundry Room, 2 Bedrooms, Full Bath, Storage & Mechanical Room w/ Separate Furnace & Hot Water Tank
- Sprinklers & Front/Back Landscaping/Fencing
- Lot Features Paved Back Lane & 2 Car Parking Pad