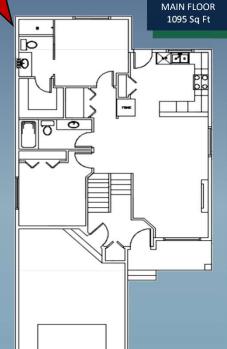

## Features:

- · Beautifully Designed 1095 Sq Ft Suited Home
- · Vaulted Ceilings, 4 Bedrooms & 3 Full Baths
- · Custom Gourmet Kitchen w/ S/S Appliances
- · Quartz Countertops & Wide Plank Vinyl Floors Throughout
- · Open Concept Dining adjacent to Kitchen
- · Large Great Room w/ Modern Electric Fireplace
- · Widegrain Vinyl Plank & Marble Style Vinyl Floors
- · Iron Spindle Railing w/ open to below Foyer
- · Master Bedroom w/ Ensuite & Walk Through Closet
- · Gas Line To Deck & Rough In Garage Heater
- · Hunterdouglas Blinds & Upgraded Lighting
- · Beautiful Main Floor Deck
- · 700 Sq Ft Developed Suited Basement
- Basement Includes Separate Entrance, Parking, Kitchen, Laundry Room, 2 Bedrooms, Full Bath, Storage & Mechanical Room w/ Separate Furnace & Hot Water Tank
- Sprinklers & Front/Back Landscaping/Fencing
- Lot Features Paved Back Lane & 2 Car Parking Pad