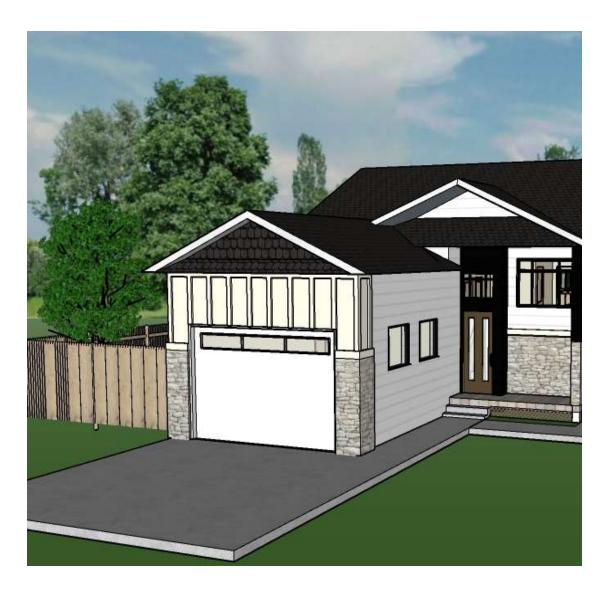

## Features:

- · Beautifully Designed 1095 Sq Ft Suited Home
- · Vaulted Ceilings, 4 Bedrooms & 3 Full Baths
- · Custom Gourmet Kitchen w/ S/S Appliances
- · Quartz Countertops & Wide Plank Vinyl Floors Throughout
- · Open Concept Dining adjacent to Kitchen
- · Large Great Room w/ Modern Electric Fireplace
- · Widegrain Vinyl Plank & Marble Style Vinyl Floors
- · Iron Spindle Railing w/ open to below Foyer
- · Master Bedroom w/ Ensuite & Walk Through Closet
- · Gas Line To Deck & Rough In Garage Heater
- · Hunterdouglas Blinds & Upgraded Lighting
- · Beautiful Main Floor Deck
- · 700 Sq Ft Developed Suited Basement
- Basement Includes Separate Entrance, Parking, Kitchen, Laundry Room, 2 Bedrooms, Full Bath, Storage & Mechanical Room w/ Separate Furnace & Hot Water Tank
- Sprinklers & Front/Back Landscaping/Fencing
- Lot Features Paved Back Lane & 2 Car Parking Pad