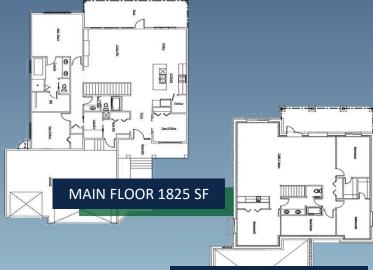

**DEV BASEMENT - 1396 SF** 

716 1<sup>ST</sup> Ave S – Lethbridge, AB

Please Call To Arrange A Private Viewing! 403.381.7504