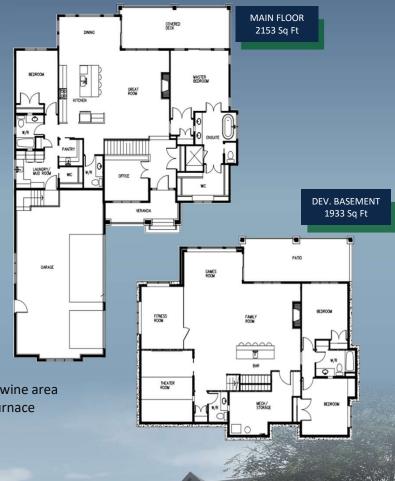

## **Finished Basement Features:**

- 2 Additional Bedrooms & Bathrooms
- Spacious open concept plan w/ fireplace, quartz bar & wine area
- Large Finished Storage/Mechanical Room w/ 2 Zone Furnace
  - Glass Fitness Room & Tiered Theater Room