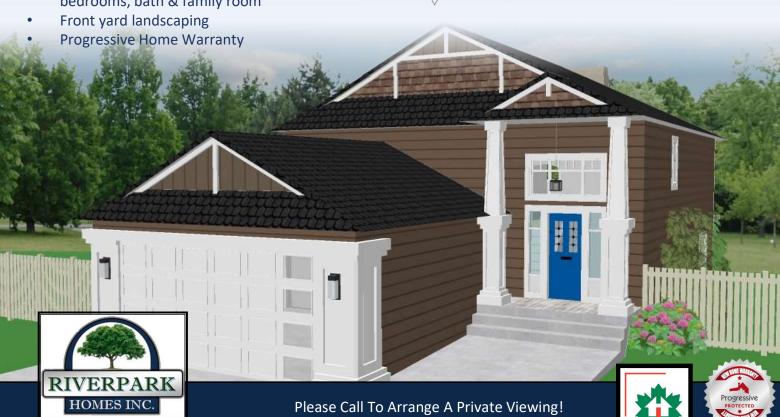

## The Luke

## **Features:**

- Beautifully Designed Custom Home
- Upgraded Kitchen with S/S Appliances
- Quartz Countertops
- Open Concept Design
- Iron Spindle Railing
- Large Great Room w/ Focal Fireplace
- Widegrain Vinyl Plank Floors & Upgraded Carpet
- Master Bedroom W/ Ensuite & Walk In Closet
- Tiled Shower & Built Ins
- Beautiful Main Floor Deck w/ Gas Line
- Hunterdouglas Blinds

716 1<sup>ST</sup> Ave S – Lethbridge, AB

 Spacious Basement with additional bedrooms, bath & family room

403.381.7504

BEDROOM 2 9'-10"x10'-0"

GARAGE (21x22)